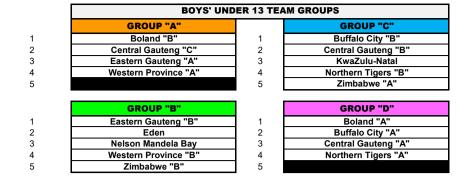

## **UNDER 13 BOYS' SECTION TOURNAMENT FIXTURES SCHEDULE**

**PRIMARY VENUE : DURBAN HIGH SCHOOL** 